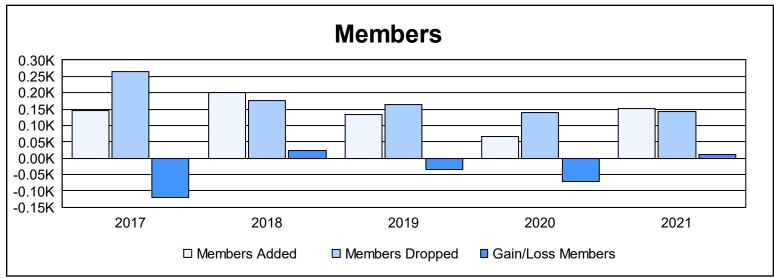

District LA 2

As of June 2021 Cumulative

| Year      | New<br>Clubs | Dropped<br>Clubs | Gain/<br>Loss<br>Clubs | New<br>Members | Charter<br>Members | Reinstate<br>Members | Transfer<br>Members | Total<br>Member<br>Added | Total<br>Members<br>Dropped | Gain/<br>Loss<br>Members |
|-----------|--------------|------------------|------------------------|----------------|--------------------|----------------------|---------------------|--------------------------|-----------------------------|--------------------------|
| 2016-2017 | 0            | 4                | -4                     | 111            | 8                  | 16                   | 12                  | 147                      | 266                         | -119                     |
| 2017-2018 | 0            | 1                | -1                     | 155            | 2                  | 40                   | 3                   | 200                      | 177                         | 23                       |
| 2018-2019 | 1            | 2                | -1                     | 104            | 22                 | 0                    | 6                   | 132                      | 165                         | -33                      |
| 2019-2020 | 0            | 1                | -1                     | 64             | 0                  | 3                    | 0                   | 67                       | 139                         | -72                      |
| 2020-2021 | 1            | 0                | 1                      | 113            | 34                 | 5                    | 1                   | 153                      | 143                         | 10                       |
| Average   | 0            | 2                | -1                     | 109            | 13                 | 13                   | 4                   | 140                      | 178                         | -38                      |