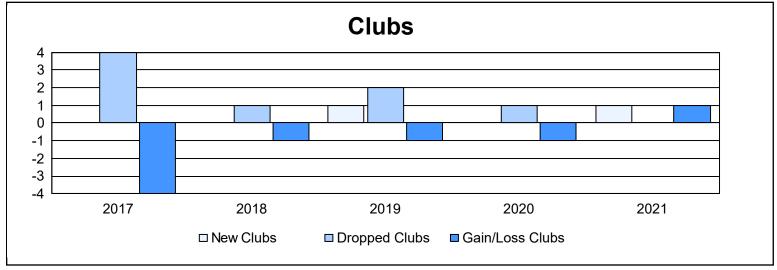

District LA 2

As of June 2021 Cumulative

| Year      | New<br>Clubs | Dropped<br>Clubs | Gain/<br>Loss<br>Clubs | New<br>Members | Charter<br>Members | Reinstate<br>Members | Transfer<br>Members | Total<br>Member<br>Added | Total<br>Members<br>Dropped | Gain/<br>Loss<br>Members |
|-----------|--------------|------------------|------------------------|----------------|--------------------|----------------------|---------------------|--------------------------|-----------------------------|--------------------------|
| 2016-2017 | 0            | 4                | -4                     | 111            | 8                  | 16                   | 12                  | 147                      | 266                         | -119                     |
| 2017-2018 | 0            | 1                | -1                     | 155            | 2                  | 40                   | 3                   | 200                      | 177                         | 23                       |
| 2018-2019 | 1            | 2                | -1                     | 104            | 22                 | 0                    | 6                   | 132                      | 165                         | -33                      |
| 2019-2020 | 0            | 1                | -1                     | 64             | 0                  | 3                    | 0                   | 67                       | 139                         | -72                      |
| 2020-2021 | 1            | 0                | 1                      | 113            | 34                 | 5                    | 1                   | 153                      | 143                         | 10                       |
| Average   | 0            | 2                | -1                     | 109            | 13                 | 13                   | 4                   | 140                      | 178                         | -38                      |